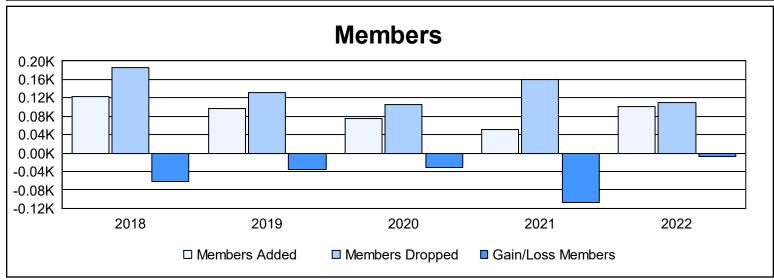

District 33 A

As of June 2022 Cumulative

| Year      | New<br>Clubs | Dropped<br>Clubs | Gain/<br>Loss<br>Clubs | New<br>Members | Charter<br>Members | Reinstate<br>Members | Transfer<br>Members | Total<br>Member<br>Added | Total<br>Members<br>Dropped | Gain/<br>Loss<br>Members |
|-----------|--------------|------------------|------------------------|----------------|--------------------|----------------------|---------------------|--------------------------|-----------------------------|--------------------------|
| 2017-2018 | 0            | 0                | 0                      | 113            | 0                  | 6                    | 4                   | 123                      | 185                         | -62                      |
| 2018-2019 | 0            | 2                | -2                     | 87             | 1                  | 5                    | 3                   | 96                       | 131                         | -35                      |
| 2019-2020 | 0            | 1                | -1                     | 72             | 0                  | 1                    | 2                   | 75                       | 106                         | -31                      |
| 2020-2021 | 0            | 1                | -1                     | 45             | 0                  | 3                    | 4                   | 52                       | 159                         | -107                     |
| 2021-2022 | 0            | 0                | 0                      | 81             | 2                  | 11                   | 8                   | 102                      | 109                         | -7                       |
| Average   | 0            | 1                | -1                     | 80             | 1                  | 5                    | 4                   | 90                       | 138                         | -48                      |